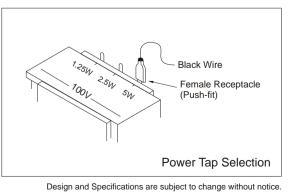

AHUJA offers a 100V line wall mounting box speaker to meet the requirements of indoor public address and background music. The unit consists of a highly efficient 5" full range speaker housed in an attractive high impact ABS cabinet to match any decor. Power tap / impedance selection arrangement is simple and does not require soldering or any other tool, it can be done by fixing the female receptacle (or push-fit terminal) on the black wire to the required tap as shown in the diagram. The speaker is enclosed in a cloth bag for protection.