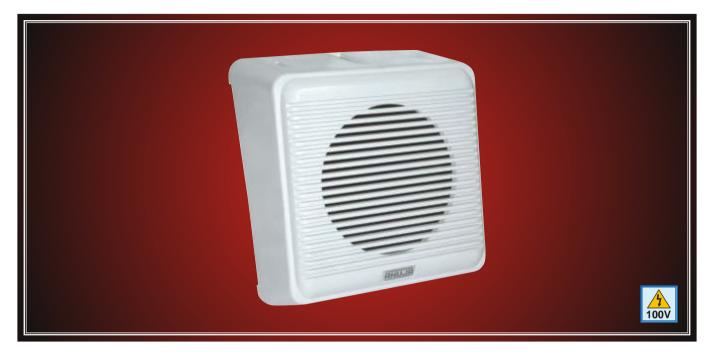

AHUJA offers a 100V line wall mounting box speaker to meet the requirements of indoor public address and background music. The unit consists of a highly efficient 5" full range speaker housed in an attractive high impact ABS cabinet to match any decor. Power tap / impedance selection arrangement is simple and does not require soldering or any other tool, it can be done by fixing the female receptacle (or push-fit terminal) on the black wire to the required tap as shown in the diagram. The speaker is enclosed in a cloth bag for protection.

## Features

- Clear & clean sound for speech and music.
- Elegant plastic cabinet in white colour.
- Power tap selection on 100V through female receptacle (push-fit).
- Key hole for easy wall mounting.
- Holes provided on the cabinet for mounting with screws to make it vandal proof.
- Ideal for use in Schools, Offices, BPOs, Hospitals, Banks, Restaurants & Showrooms.