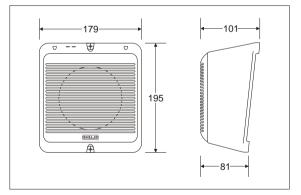

## Specifications

| Input Power         | 5W RMS / 7.5W Max.    |
|---------------------|-----------------------|
| Power Taps on 100V  | 5 / 2.5 / 1.25W       |
| Speaker             | 1 × 5" Full Range     |
| Impedance           | 2k / 4k / 8kΩ         |
| Frequency Response  | 80-15,000 Hz          |
| SPL at 1kHz (1W/1m) | 92dB                  |
| Finish              | ABS White Colour      |
| Dimensions          | W179 × H195 x D101 mm |
| Net Weight          | 0.80kg                |
|                     |                       |