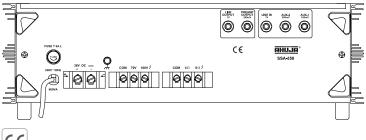

| SPECIFICATIONS        |                                                                                       |
|-----------------------|---------------------------------------------------------------------------------------|
| POWER OUTPUT          | 450W Max., 350W RMS at 10% THD                                                        |
|                       | 320W RMS at 5% THD, 300W RMS at 2% THD                                                |
| OUTPUT REGULATION     | ≤ 2 dB, no load to full load at 1kHz                                                  |
| INPUT CHANNELS        | $7 \times$ Mic $0.8$ mV/ $4.7$ k $\Omega$ , $1 \times$ Aux $100$ mV/ $470$ k $\Omega$ |
|                       | 1 × Aux 200mV/470k $\Omega$ , 1 × Line 1V/50k $\Omega$                                |
| FREQUENCY RESPONSE    | 50-15,000Hz ±3dB                                                                      |
| SIGNAL TO NOISE RATIO | 60dB                                                                                  |
| TONE CONTROLS         | Bass: ±10dB at 100Hz, Treble: ±10dB at 10kHz                                          |
| OUTPUTS               | Preamp 200mV/600 $\Omega$ , Line 1V/1k $\Omega$                                       |
| SPEAKER OUTPUTS       | 4Ω, 8Ω, 70V & 100V                                                                    |
| POWER SUPPLY          | AC: 220-240V 50/60Hz DC: 36V (3 × 12V Car Battery)                                    |
| POWER CONSUMPTION     | AC: 660VA DC: 6A                                                                      |
| DIMENSIONS            | W480 × H160 × D360 mm                                                                 |
| WEIGHT                | 20.5kg                                                                                |