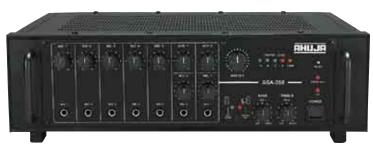

## High Power PA Amplifier

## SSA-350

350 WATTS ■ AC & 36V DC Operation

- 7 Mic & 2 Aux Inputs.
- Preamplifier and Line Output for connecting to a Booster Amplifier and for recording the programme.
- Line Input for connecting the output from any external mixer or permitting SSA-350 to be used as a Booster Power Amplifier.
- Resettable circuit breaker for protection against overload and short circuit.
- Instant transfer to DC power (Car Battery) if AC power fails.
- Box Speaker/Driver Unit selector switch. Bass boost defeated at Driver Unit position for safer operation of driver units.