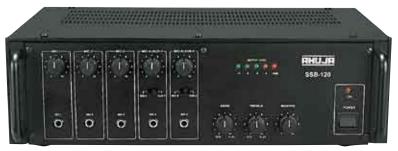

## SSB-120

120 WATTS ■ AC & 12V DC Operation

- 5 Mic & 2 Aux Inputs.
- Line Ouput for connecting to a Booster Amplifier and Preamplifier Output for recording the programme.
- Cut type Bass & Treble controls.
- Instant transfer to DC power (Car Battery) if AC power fails.