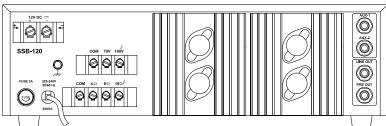

| SPECIFICATIONS        | SSB-120                                                                                                             |
|-----------------------|---------------------------------------------------------------------------------------------------------------------|
| POWER OUTPUT          | 160W Max., 120W RMS at 10% THD                                                                                      |
|                       | 105W RMS at 5% THD, 95W RMS at 2% THD                                                                               |
| OUTPUT REGULATION     | ≤ 2 dB, no load to full load at 1kHz                                                                                |
| INPUT CHANNELS        | $5 \times \text{Mic } 0.65 \text{mV}/4.7 \text{k}\Omega$ , $2 \times \text{Aux } 100 \text{mV}/470 \text{ k}\Omega$ |
| FREQUENCY RESPONSE    | 50-15,000Hz ±3dB                                                                                                    |
| SIGNAL TO NOISE RATIO | 60dB                                                                                                                |
| TONE CONTROLS         | Bass: -10dB at 100Hz, Treble: -10dB at 10kHz                                                                        |
| OUTPUTS               | Preamp 200mV/600 $\Omega$ , Line 1V/1k $\Omega$                                                                     |
| SPEAKER OUTPUTS       | $4\Omega$ , $8\Omega$ , $16\Omega$ , $70V$ & $100V$                                                                 |
| POWER SUPPLY          | AC: 220-240V 50/60Hz DC: 12V (12V Car Battery)                                                                      |
| POWER CONSUMPTION     | AC: 250VA DC: 5.5A                                                                                                  |
| DIMENSIONS            | W420 × H135 × D295 mm                                                                                               |
| WEIGHT                | 11.3kg                                                                                                              |
|                       |                                                                                                                     |