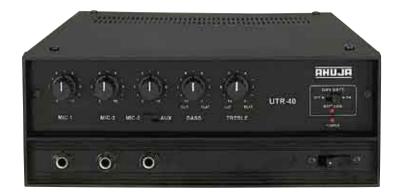

## **UTR-40**

30 WATTS AC, 12V DC & Dry Cells Operation

- 3 Mic & 1 Aux Input.
- Cut type Bass & Treble controls.
- 3 POWER SOURCE Amplifier: AC mains, 12V DC (Car Battery) and 12V DC Dry Cell (Two Banks of 8×1.5V Um-1 cell each).
- Extremely portable and ideal for use in remote places without electricity.
- Low current consumption for long battery life.

| SPECIFICATIONS        | UTR-40                                                     |
|-----------------------|------------------------------------------------------------|
| Power OUTPUT          | 45W Max., 30W RMS at 10% THD                               |
| INPUT CHANNELS        | $3 \times \text{Mic } 0.65 \text{mV}/4.7 \text{k}\Omega$ , |
|                       | $1 	imes$ Aux 100mV/470k $\Omega$                          |
| FREQUENCY RESPONSE    | 100-15,000Hz ±3dB                                          |
| SIGNAL TO NOISE RATIO | 60dB                                                       |
| TONE CONTROLS         | Bass: -10dB at 100Hz                                       |
|                       | Treble: -10dB at 10kHz                                     |
| SPEAKER OUTPUTS       | 4Ω, 8Ω, 16Ω & 100V                                         |
| POWER SUPPLY          | AC: 220-240V 50/60Hz                                       |
|                       | DC: 12V (Car Battery)                                      |
|                       | DC: 12V (Dry Cells 8 × UM-1) Two Banks                     |
| POWER CONSUMPTION     | AC: 90VA DC: 1.8A                                          |
| DIMENSIONS            | W280 × H115 × D270 mm                                      |
| WEIGHT                | 5.3kg                                                      |