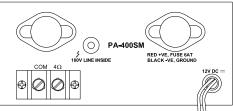

SIGNAL TO NOISE RATIO 60dB

 $\begin{array}{lll} \text{SPEAKER OUTPUTS} & 4\Omega \ (100\text{V Line inside}) \\ \text{POWER SUPPLY} & \text{DC: 12V (12V Car Battery)} \\ \text{DIMENSIONS} & \text{W180} \times \text{H80} \times \text{D240} \\ \end{array}$ 