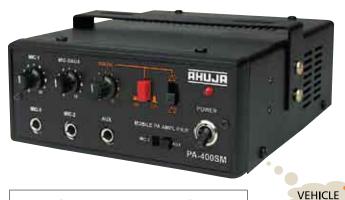

## **PA-400SM**

40 WATTS ■ 12V DC Operation

2 Mic & 1 Aux Input.

PA AMPLIFIER

- 12V Car Battery Operation.
- Two Tone Siren (Wailing & Yelping) with volume control.
- Recommended for use with Mic MM-60M & Horn speakers SUH-25/SUH-40.
- Amplifier mounting bracket supplied.
- Ideal for Police Vehicles, Crowd Control, Ambulances, Publicity Vans, Electioneering etc.

## SPECIFICATIONS

POWER OUTPUT 50W Max., 40W RMS at 10% THD

INPUT CHANNELS  $2 \times \text{Mic } 1 \text{mV} / 4.7 \text{k}\Omega$ ,

 $1 \times \text{Aux } 100 \text{mV/} 330 \text{k}\Omega$ 

FREQUENCY RESPONSE 100-10,000Hz ±3dB

SIGNAL TO NOISE RATIO 60dB

 $\begin{array}{lll} \text{SPEAKER OUTPUTS} & 4\Omega \ (100\text{V Line inside}) \\ \text{POWER SUPPLY} & \text{DC: 12V (12V Car Battery)} \\ \text{DIMENSIONS} & \text{W180} \times \text{H80} \times \text{D240} \\ \end{array}$ 

WEIGHT 2.1kg