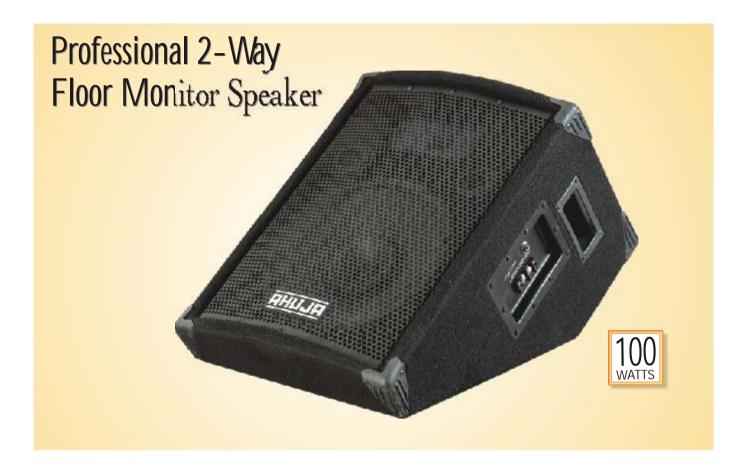

## Professional PA Floor Monitor Speaker System

Ahuja introduces a compact 100 Watts Professional 2-Way Floor Monitor Speaker System for vocal and music monitoring.

- Provides effective and affordable floor monitoring in indoor and outdoor applications such as Live Concerts...
   Auditoria... etc.
- One 12" High Performance Full Range Dual Cone Loudspeaker and a High Frequency Piezo Horn Tweeter housed in an optimally angled and acoustically treated Bass Reflex enclosure which is carpet covered.
- Strong steel grille for speaker protection.

## **Specifications**

| · ·                   |                                |
|-----------------------|--------------------------------|
| Input Power           | 100W RMS                       |
| Configuration         | Two Way                        |
| Frequency Response    | 55-20,000Hz                    |
| Low Frequency Speaker | 1 x 12", Ø1.5" Voice Coil      |
| High Frequency Unit   | 1 x Piezo Horn Tweeter 2" x 5" |
| SPL (1W/1m)           | 97dB                           |

| Max. Rated SPL    | 117dB                            |
|-------------------|----------------------------------|
| Nominal Impedance | $\Omega$ 8                       |
| Port              | Free Flow Flared                 |
| Input Connectors  | 1/4" Phone Jack + Terminal Strip |
| Dimensions        | W425 × H560 × D358mm             |
| Weight            | 15.5kg approx.                   |