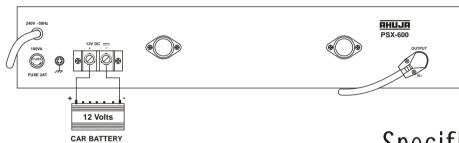

#### **REAR PANEL**

## Specifications

| POWER OUTPUT         | 40W RMS at 1% THD 50W RMS at 5% THD                                                                              |
|----------------------|------------------------------------------------------------------------------------------------------------------|
| INPUT CHANNELS       | $2\times$ Mic 0.65mV/4.7k $\Omega$ (Mic source impedance 50 $\Omega$ -1k $\Omega$ ) 1 x Aux 100 mV/330k $\Omega$ |
| FREQUENCY RESPONSE   | 50-18,000Hz ±3dB                                                                                                 |
| S/N RATIO            | 60dB                                                                                                             |
| TONE CONTROLS        | Bass: ±5dB at 100Hz Treble: ±5dB at 10kHz                                                                        |
| PRE AMP OUTPUT       | $200 \text{mV}/600 \Omega$                                                                                       |
| PROTECTIONS          | Fuse AC 2A, DC 8A                                                                                                |
| POWER SUPPLY         | AC: 220V-240V 50/60Hz & 12V Car Battery                                                                          |
| AC POWER CONSUMPTION | 100VA                                                                                                            |
| DIMENSIONS           | W530 x H430 x D235 mm                                                                                            |
| WEIGHT               | 15.50 kg                                                                                                         |
|                      |                                                                                                                  |