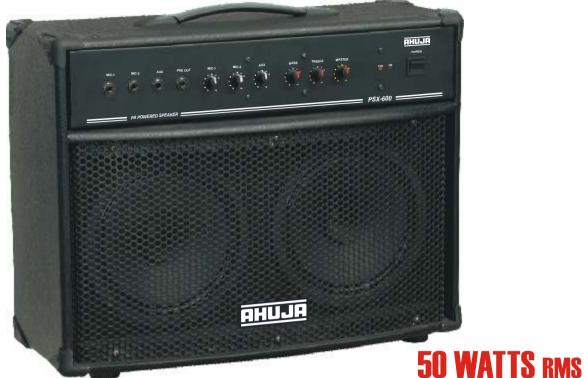

# PSX-600

#### **PA Powered Speaker**

Operates on AC & 12V Car Battery

- 2 Microphone Inputs.
- Input for CD/Aux sources.
- Active Bass, Treble Controls & Master Control.
- Preamp Output for Recording of program or for connecting to additional Amplifiers for a Larger Gathering.
- Fitted with 2nos. Full Range Dual Cone 8" Speakers.
- Instant transfer to DC Power (12V Car Battery) if AC Power Fails.
- Stand mount adapter provided at the bottom.