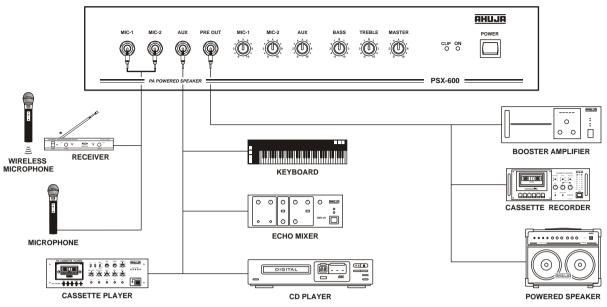

tive Bass, Treble Controls & Master Control.
- Preamp Output for Recording of program or for connecting to additional Amplifiers for a Larger Gathering.
- Fitted with 2nos. Full Range Dual Cone 8" Speakers.
- Instant transfer to DC Power (12V Car Battery) if AC Power Fails.
- Stand mount adapter provided at the bottom.

### **Multiple Applications**

### Portable PA Combo... Musical Instrument Amp...

PSX-600 has a built-in power amplifier with multiple inputs for use in a wide variety of PA and Musical Instrument applications. Feature packed PSX-600 is an ideal equipment for small gatherings of around 80 people... Music and Vocal Performances, Conferences and Lectures, Presentations, Religious Discourses and Gatherings, Outdoor PA etc.









### Interconnections

#### **FRONT PANEL**



#### **REAR PANEL**



## Specifications

| POWER OUTPUT         | 40W RMS at 1% THD 50W RMS at 5% THD                                                                              |
|----------------------|------------------------------------------------------------------------------------------------------------------|
| INPUT CHANNELS       | $2\times$ Mic 0.65mV/4.7k $\Omega$ (Mic source impedance 50 $\Omega$ -1k $\Omega$ ) 1 x Aux 100 mV/330k $\Omega$ |
| FREQUENCY RESPONSE   | 50-18,000Hz ±3dB                                                                                                 |
| S/N RATIO            | 60dB                                                                                                             |
| TONE CONTROLS        | Bass: ±5dB at 100Hz Treble: ±5d