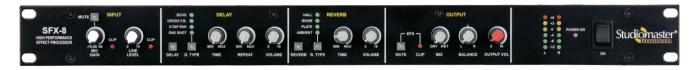

## SFX - 8 Digital Effects Processor

The Studiomaster Professional SFX 8 is a high performance digital effects processor designed for Professional performers who require high-fidelity effects.

## Features:

- Mic input (Balance) with GAIN control.
- Send/Return It can be used as external effect processor with mixer using send/return.
- Delay and Reverb can be selected individually or combination of both giving more flexibility to user.
- PAN control.
- 6 led bargraph.

- Mono/Stereo Line input (Unbalance) with level control.
- Delay and Reverb with separate controls and selection.
- Wet/Dry signal mix control.
- Stereo unbalanced Master output with level control.
- Wide mains voltage operation 150VAC-240V.