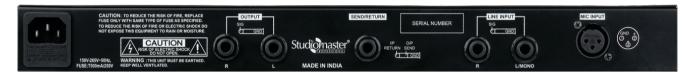

## Features:

- Mic input (Balance) with GAIN control.
- Send/Return It can be used as external effect processor with mixer using send/return.
- Delay and Reverb can be selected individually or combination of both giving more flexibility to user.
- PAN control.
- 6 led bargraph.

- Mono/Stereo Line input (Unbalance) with level control.
- Delay and Reverb with separate controls and selection.
- Wet/Dry signal mix control.
- Stereo unbalanced Master output with level control.
- Wide mains voltage operation 150VAC-240V.