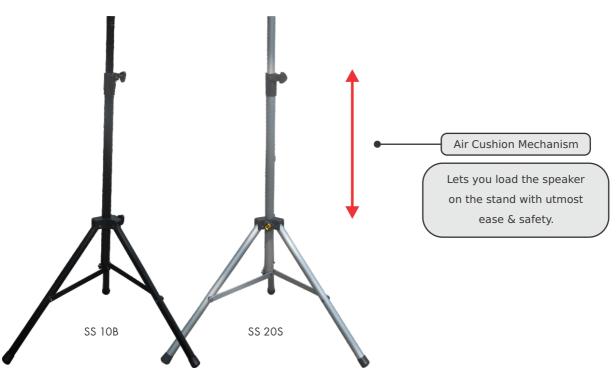

The Studiomaster Professional SS 10B & SS 20S are high quality, light weight & durable speaker stands that provide a perfect way to extend speaker coverage area.

## Features:

- High quality aluminum alloy speaker stand
- Air Cushion Mechanism for easy & safe speaker mounting.
- · Light Weight & Durable.
- Locking Knob & Safety-Pin for extra safety.
- Anti-Skid Footcaps.