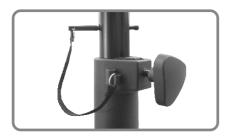

The Studiomaster Professional SS 10B & SS 20S are high quality, light weight & durable speaker stands that provide a perfect way to extend speaker coverage area.



## Features:

- High quality aluminum alloy speaker stand
- Air Cushion Mechanism for easy & safe speaker mounting.
- · Light Weight & Durable.
- Locking Knob & Safety-Pin for extra safety.
- Anti-Skid Footcaps.



Locking Knob & Safety-Pin



Max Height: 1.8Mtrs



Load Capacity: 60 Kg

## **Technical Specifications:**

| Model         | SS 10B            | SS 20S            |
|---------------|-------------------|-------------------|
| Туре          | Air Cushion Style | Air Cushion Style |
| Material      | Aluminum Alloy    | Aluminum Alloy    |
| Color         | Black             | Silver (Gray)     |
| Moving Tube   | 35 mm             | 35 mm             |
| Center Tube   | 41.5mm            | 41.5mm            |
| Load Capacity | 60 kg             | 60 kg             |
| Max Height    | 1.8 mtrs.         | 1.8 mtrs.         |