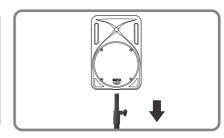

## Features:

- High quality aluminum alloy speaker stand
- Air Cushion Mechanism for easy & safe speaker mounting.
- · Light Weight & Durable.
- Locking Knob & Safety-Pin for extra safety.
- Anti-Skid Footcaps.