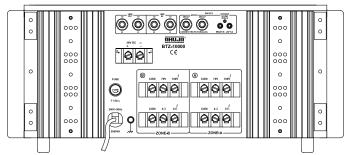

## BTZ-10000

1000 WATTS ■ AC & 36V DC Operation

- Stereo Music input for DJ programmes.
- Facilitates connection and operation of two separate groups of speakers simultaneously on 'Mono' mode. Ideal for Places of Worship.
- Line Input & Output on each zone for connecting to a Mixer and Booster Amplifier respectively.
- Box Speaker/Driver Unit selector switch for each zone.
  Bass boost defeated at Driver Unit position for safer operation of driver units.
- Resettable circuit breaker for protection against overload and short circuit.
- Zone On/Off facility. Output levels of each Zone can be set independently to desired levels and the zones can be switched On/Off without disturbing the volume settings.
- Instant transfer to DC power (Car Battery) if AC power fails
- Bar Graph Signal Display.

| SPECIFICATIONS        |                                                           |
|-----------------------|-----------------------------------------------------------|
| POWER OUTPUT          | 750W + 750W Max., 500W + 500W RMS at 10% THD              |
|                       | 450W + 450W RMS at 5% THD, 415W + 415W RMS at 2% THD      |
| OUTPUT REGULATION     | ≤ 2 dB, no load to full load at 1kHz                      |
| INPUT CHANNELS        | Mono 2 $	imes$ 200mV/100k $\Omega$                        |
|                       | Stereo L/R 200mV/100k $\Omega$ , Line L/R 1V/50k $\Omega$ |
| FREQUENCY RESPONSE    | 50-15,000Hz ±3dB                                          |
| SIGNAL TO NOISE RATIO | 60dB                                                      |
| TONE CONTROLS         | Bass: ±10dB at 100Hz, Treble: ±10dB at 10kHz              |
| OUTPUTS               | Line $1V/1k\Omega$                                        |
| SPEAKER OUTPUTS       | $4\Omega$ , $8\Omega$ , 70V & 100V for each zone          |
| POWER SUPPLY          | AC: 220-240V 50/60 Hz DC: 36V (3×12V Car Battery)         |
| POWER CONSUMPTION     | AC: 2000VA DC: 16A                                        |
| DIMENSIONS            | W510 $\times$ H220 $\times$ D440 mm                       |
| WEIGHT                | 40.0kg                                                    |