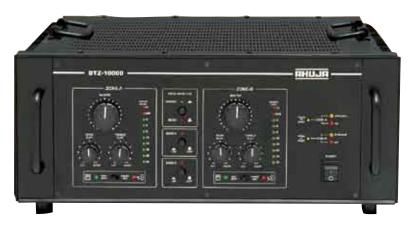

## Two Zone PA Amplifier

## BTZ-10000

1000 WATTS ■ AC & 36V DC Operation

- Stereo Music input for DJ programmes.
- Facilitates connection and operation of two separate groups of speakers simultaneously on 'Mono' mode. Ideal for Places of Worship.
- Line Input & Output on each zone for connecting to a Mixer and Booster Amplifier respectively.
- Box Speaker/Driver Unit selector switch for each zone.
  Bass boost defeated at Driver Unit position for safer operation of driver units.
- Resettable circuit breaker for protection against overload and short circuit.
- Zone On/Off facility. Output levels of each Zone can be set independently to desired levels and the zones can be switched On/Off without disturbing the volume settings.
- Instant transfer to DC power (Car Battery) if AC power fails
- Bar Graph Signal Display.