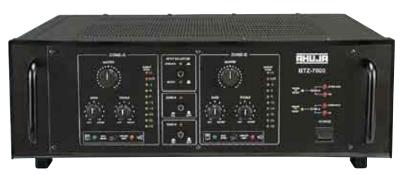

## Two Zone PA Amplifier

## BTZ-7000

700 WATTS ■ AC & 36V DC Operation

- Stereo Music Operation for DJ programmes.
- Facilitates connection and operation of two separate groups of speakers simultaneously on 'Mono' mode. Ideal for places of worship.
- Box Speaker/Driver Unit selector switch for each zone.
  Bass boost defeated at Driver Unit position for safer operation of driver units.
- Resettable circuit breaker for protection against overload and short circuit.
- Zone On/Off facility. Output levels of each Zone can be set independently to desired levels and the zones can be switched On/Off without disturbing the volume settings.
- Instant transfer to DC power (Car Battery) if AC power fails
- Bar Graph Signal Display.